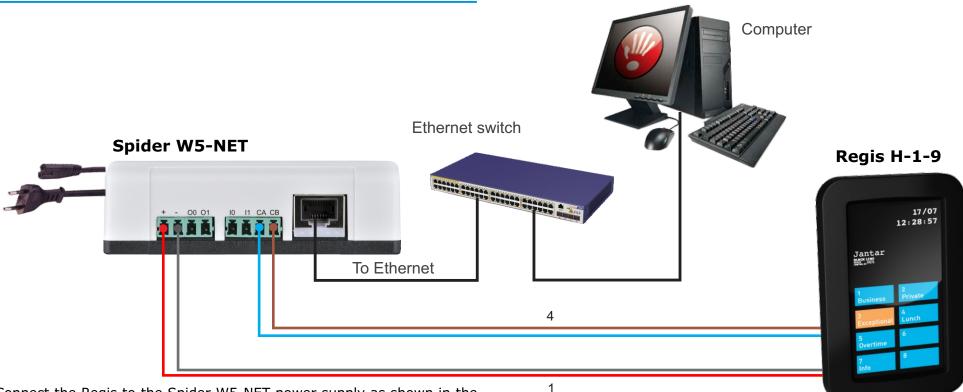

## Wiring Diagram: Regis H-1-9 (in kit) with Spider W5-NET

Connect the Regis to the Spider W5-NET power supply as shown in the diagram with a standard UTP cable.

For distances greater than 25m, use one twisted pair of UTP cable for each pole ( + and -).

The cable length between the power supply and the Regis should not exceed 50m. Connect the Spider W5-NET to the mains power 110-230V AC with the enclosed power cord.

## **CONNECTION CABLE**

| Wire |   | Colour     | Description | Spider Connector |
|------|---|------------|-------------|------------------|
| 1    | - | Red        | 9-14V DC    | +                |
| 2    | - | Gray/Black | GND         | -                |
| 3    | - | Light Blue | RS-485 CA   | CA               |
| 4    | - | Brown      | RS-485 CB   | СВ               |