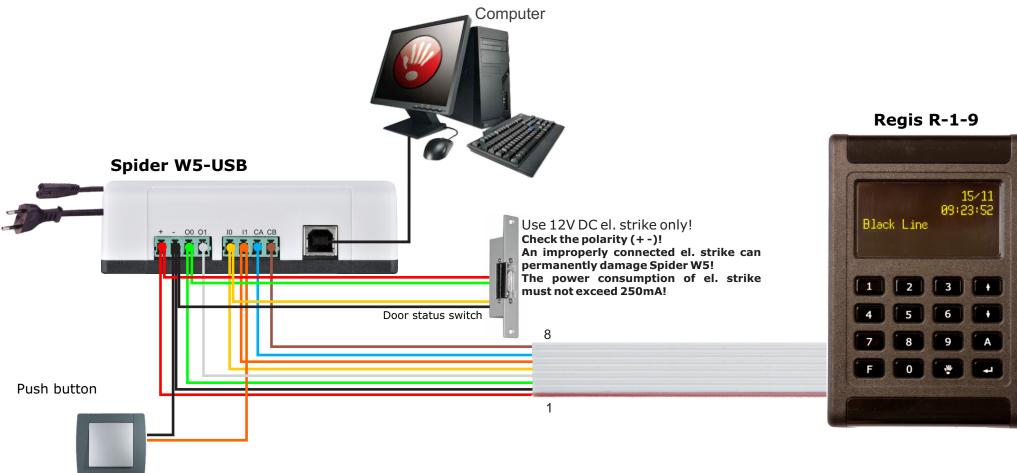

## Wiring Diagram: Regis R-1-9 with Spider W5-USB

Connect Regis to the Spider W5-USB power supply as shown in the diagram with a standard UTP cable.

For distances greater than 25m, use one twisted pair of UTP cable for each pole ( + and -).

The cable length between the power supply and the Regis should not exceed 50m. Connect the Spider W5-USB to the mains power 110-230V AC with the enclosed power cord.

## **CONNECTION CABLE**

| Wire*                    | Colour     | Description       | Spider Connector |
|--------------------------|------------|-------------------|------------------|
| 1                        | Red        | 9-14V DC          | +                |
| 2                        | Gray/Black | GND               | -                |
| 3                        | Green      | El. strike output | O0               |
| 4                        | White      | Not connected     | O1               |
| 5                        | - Yellow   | Door switch input | 10               |
| 6                        | - Orange   | Push button input | l1               |
| 7                        | - Blue     | RS-485 CA         | CA               |
| 8                        | - Brown    | RS-485 CB         | CB               |
| * 1 wire is coloured red |            |                   |                  |