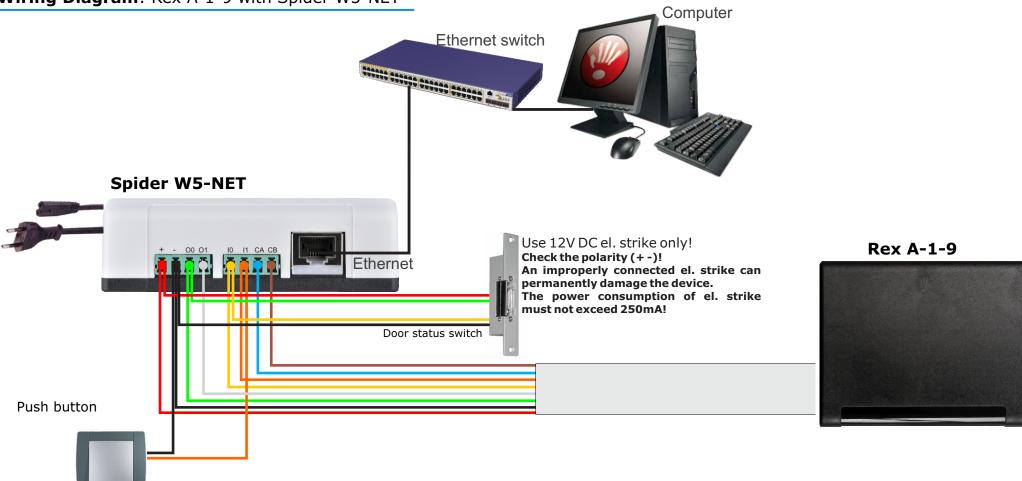

## **Wiring Diagram**: Rex A-1-9 with Spider W5-NET

Connect Rex to the Spider W5-NET power supply as shown in the diagram with a standard UTP cable.

For distances greater than 25m, use one twisted pair of UTP cable for each pole ( + and -).

The cable length between the power supply and the Rex should not exceed 50m. Connect the Spider W5-NET to the mains power 110-230V AC with the enclosed power cord.

## **CONNECTION CABLE**

| Wire* | Colour       | Description       | Spider Connector |
|-------|--------------|-------------------|------------------|
| 1     | Red          | 9-14V DC          | +                |
| 2     | — Gray/Black | GND               | -                |
| 3     | Green        | El. strike output | 00               |
| 4     | White        | Not connected     | O1               |
| 5     | Yellow       | Door switch input | 10               |
| 6     | Orange       | Push button input | I1               |
| 7     | Blue         | RS-485 CA         | CA               |
| 8     | Brown        | RS-485 CB         | СВ               |