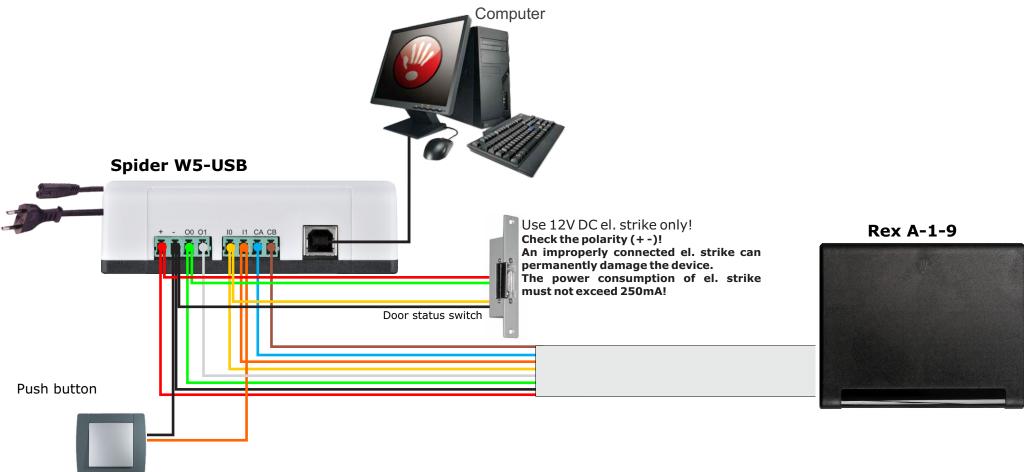

## Wiring Diagram: Rex A-1-9 with Spider W5-USB

Connect Rex to the Spider W5-USB power supply as shown in the diagram with a standard UTP cable.

For distances greater than 25m, use one twisted pair of UTP cable for each pole ( + and -).

The cable length between the power supply and the Rex should not exceed 50m. Connect the Spider W5-USB to the mains power 110-230V AC with the enclosed power cord.

## **CONNECTION CABLE**

| Wire*                     | Colour                     | Description       | Spider Connector |
|---------------------------|----------------------------|-------------------|------------------|
| 1                         | - Red                      | 9-14V DC          | +                |
| 2                         | Gray/Black                 | GND               | -                |
| 3                         | Green                      | El. strike output | O0               |
| 4                         | White                      | Not connected     | O1               |
| 5                         | - Yellow                   | Door switch input | 10               |
| 6                         | <ul> <li>Orange</li> </ul> | Push button input | 11               |
| 7                         | - Blue                     | RS-485 CA         | CA               |
| 8                         | - Brown                    | RS-485 CB         | СВ               |
| * 1. wire is coloured red |                            |                   |                  |