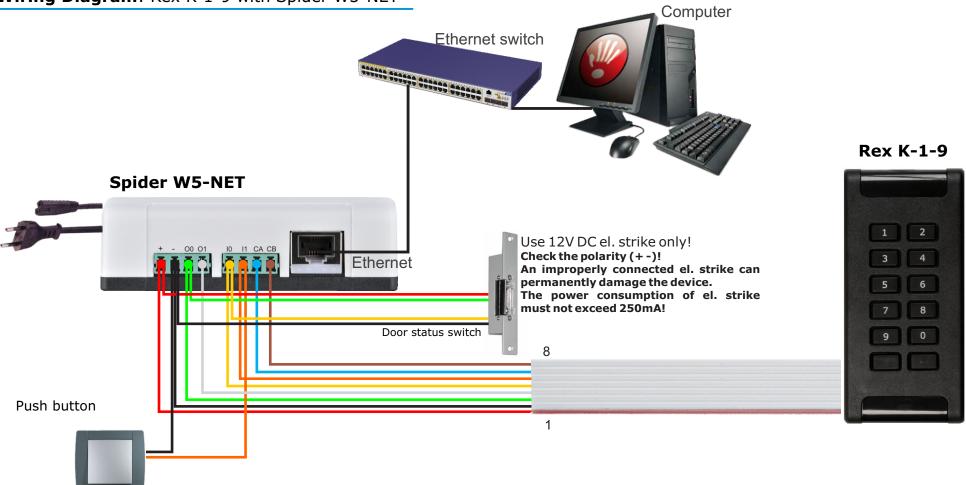

## Wiring Diagram: Rex K-1-9 with Spider W5-NET

Connect Rex to the Spider W5-NET power supply as shown in the diagram with a standard UTP cable.

For distances greater than 25m, use one twisted pair of UTP cable for each pole (+ and -).

The cable length between the power supply and the Rex should not exceed 50m. Connect the Spider W5-NET to the mains power 110-230V AC with the enclosed power cord.

## **CONNECTION CABLE**

| Wire*                    | Colour                     | Description       | Spider Connector |
|--------------------------|----------------------------|-------------------|------------------|
| 1                        | - Red                      | 9-14V DC          | +                |
| 2                        | Gray/Black                 | GND               | -                |
| 3                        | Green                      | El. strike output | O0               |
| 4                        | White                      | Not connected     | O1               |
| 5                        | - Yellow                   | Door switch input | 10               |
| 6                        | <ul> <li>Orange</li> </ul> | Push button input | I1               |
| 7                        | - Blue                     | RS-485 CA         | CA               |
| 8                        | - Brown                    | RS-485 CB         | СВ               |
| * 1 wire is coloured red |                            |                   |                  |

1. wire is coloured red

www.jantar.si