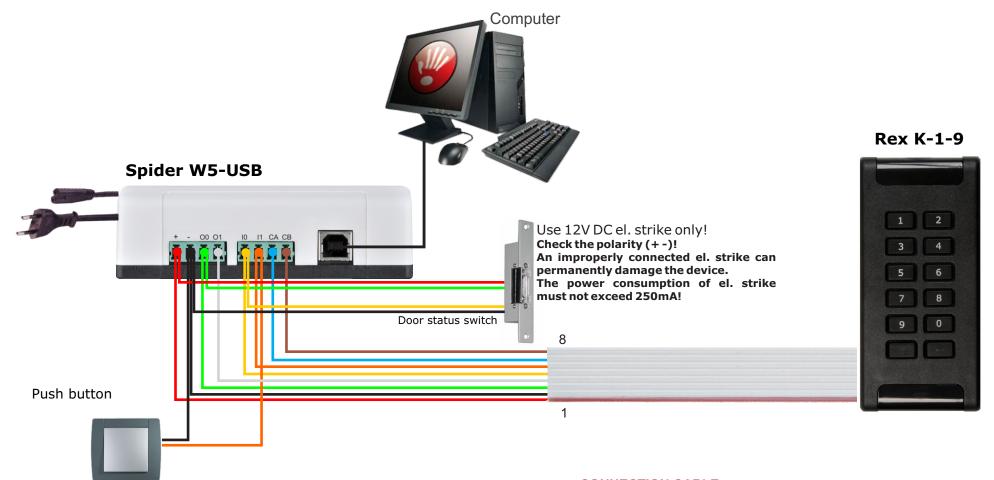

Connect Rex to the Spider W5-USB power supply as shown in the diagram with a standard UTP cable.

For distances greater than 25m, use one twisted pair of UTP cable for each pole ( + and -).

The cable length between the power supply and the Rex should not exceed 50m. Connect the Spider W5-USB to the mains power 110-230V AC with the enclosed power cord.

## **CONNECTION CABLE**

| Wire* | Colour       | Description       | Spider Connector |
|-------|--------------|-------------------|------------------|
| 1     | - Red        | 9-14V DC          | +                |
| 2     | — Gray/Black | GND               | -                |
| 3     | Green        | El. strike output | 00               |
| 4     | White        | Not connected     | O1               |
| 5     | Yellow       | Door switch input | 10               |
| 6     | Orange       | Push button input | I1               |
| 7     | Blue         | RS-485 CA         | CA               |
| 8     | Brown        | RS-485 CB         | СВ               |

<sup>\* 1.</sup> wire is coloured red