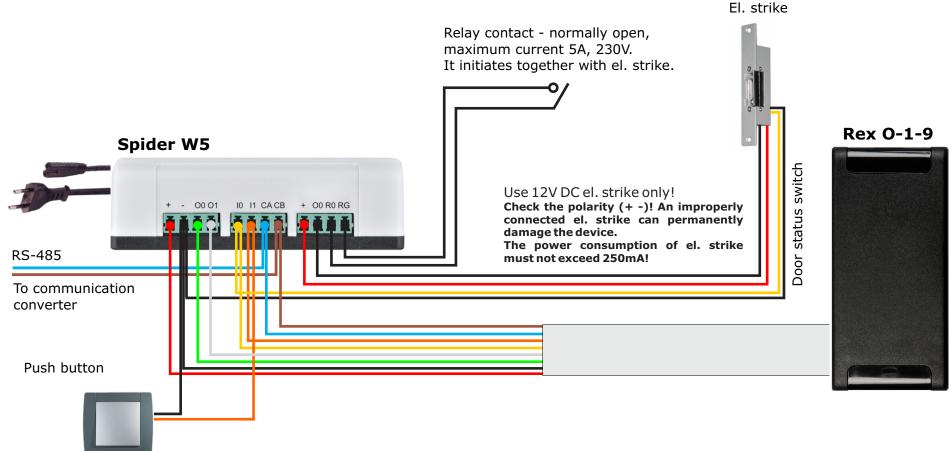

Connect Rex to the Spider W5 power supply as shown in the diagram with a standard UTP cable.

For distances greater than 25m, use one twisted pair of UTP cable for each pole ( + and -).

The cable length between the power supply and the Rex should not exceed 50m. Connect the Spider W5 to the mains power 110-230V AC with the enclosed power cord.

## **CONNECTION CABLE**

| Wire* | Colour       | Description       | Spider Connector |
|-------|--------------|-------------------|------------------|
| 1     | - Red        | 9-14V DC          | +                |
| 2     | — Gray/Black | GND               | -                |
| 3     | Green        | El. strike output | 00               |
| 4     | White        | Not connected     | 01               |
| 5     | Yellow       | Door switch input | 10               |
| 6     | Orange       | Push button input | I1               |
| 7     | Blue         | RS-485 CA         | CA               |
| 8     | Brown        | RS-485 CB         | СВ               |

<sup>\* 1.</sup> wire is coloured red