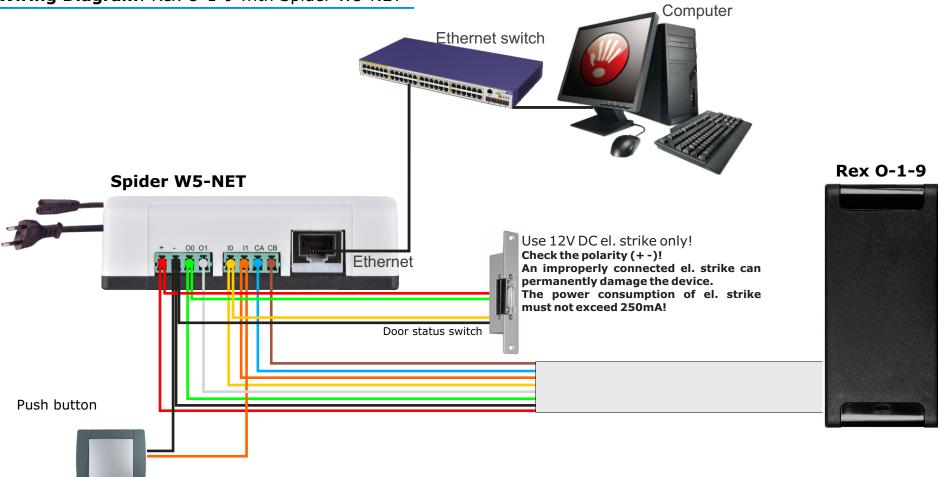

## Wiring Diagram: Rex O-1-9 with Spider W5-NET

Connect Rex to the Spider W5-NET power supply as shown in the diagram with a standard UTP cable.

For distances greater than 25m, use one twisted pair of UTP cable for each pole ( + and -).

The cable length between the power supply and the Rex should not exceed 50m. Connect the Spider W5-NET to the mains power 110-230V AC with the enclosed power cord.

## **CONNECTION CABLE**

| Wire* | Colour     | Description       | Spider Connector |
|-------|------------|-------------------|------------------|
| 1     | Red        | 9-14V DC          | +                |
| 2     | Gray/Black | GND               | -                |
| 3     | Green      | El. strike output | 00               |
| 4     | White      | Not connected     | O1               |
| 5     | Yellow     | Door switch input | 10               |
| 6     | Orange     | Push button input | I1               |
| 7     | Blue       | RS-485 CA         | CA               |
| 8     | Brown      | RS-485 CB         | СВ               |