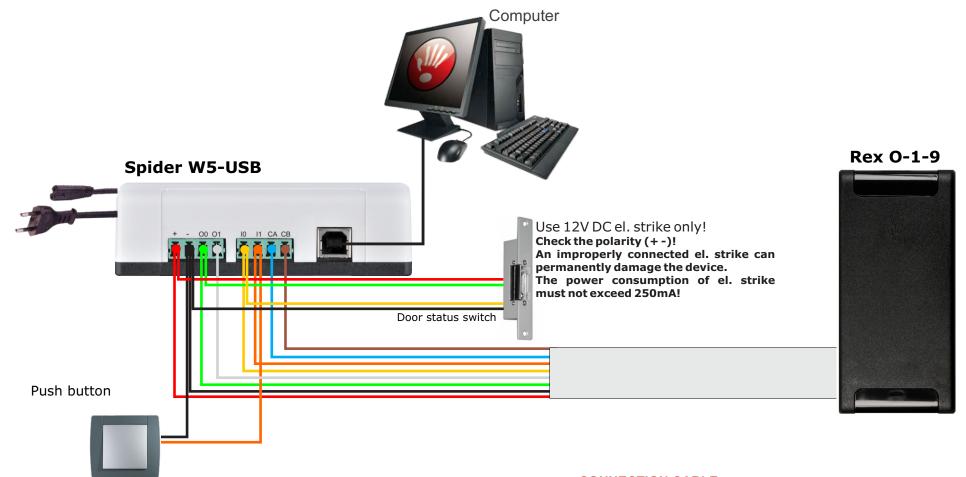

Connect Rex to the Spider W5-USB power supply as shown in the diagram with a standard UTP cable.

For distances greater than 25m, use one twisted pair of UTP cable for each pole ( + and -).

The cable length between the power supply and the Rex should not exceed 50m. Connect the Spider W5-USB to the mains power 110-230V AC with the enclosed power cord.

## **CONNECTION CABLE**

|   | Wire* | Colour       | Description       | Spider Connector |
|---|-------|--------------|-------------------|------------------|
|   | 1     | - Red        | 9-14V DC          | +                |
|   | 2     | — Gray/Black | GND               | -                |
|   | 3     | Green        | El. strike output | 00               |
|   | 4     | White        | Not connected     | O1               |
|   | 5     | Yellow       | Door switch input | 10               |
| Γ | 6     | Orange       | Push button input | I1               |
|   | 7     | Blue         | RS-485 CA         | CA               |
|   | 8     | Brown        | RS-485 CB         | СВ               |

<sup>\* 1.</sup> wire is coloured red