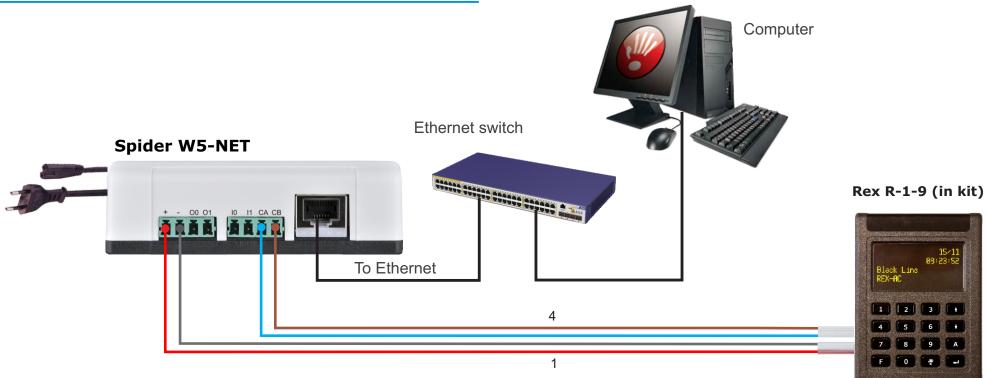

## Wiring Diagram: Rex R-1-9 (in kit) with Spider W5-NET

Connect the Rex to the Spider W5-NET power supply as shown in the diagram with a standard UTP cable.

For distances greater than 25m, use one twisted pair of UTP cable for each pole ( + and - ).

The cable length between the power supply and the Rex should not exceed 50m. Connect the Spider W5-NET to the mains power 110-230V AC with the enclosed power cord.

## **CONNECTION CABLE**

| Wire | Colour                         | Description | Spider Connector |
|------|--------------------------------|-------------|------------------|
| 1    | - Red                          | 9-14V DC    | +                |
| 2    | Gray/Black                     | GND         | -                |
| 3    | <ul> <li>Light Blue</li> </ul> | RS-485 CA   | CA               |
| 4    | Brown                          | RS-485 CB   | СВ               |