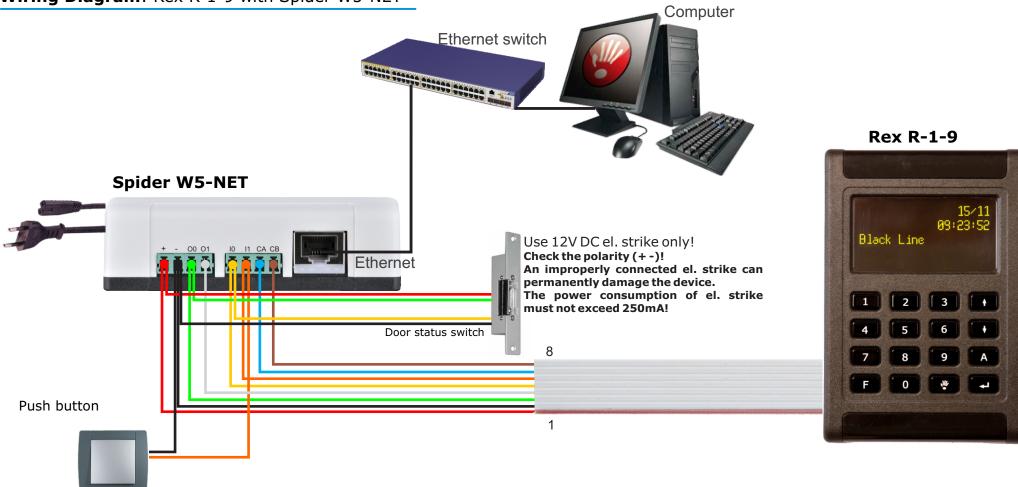

## Wiring Diagram: Rex R-1-9 with Spider W5-NET

Connect Rex to the Spider W5-NET power supply as shown in the diagram with a standard UTP cable.

For distances greater than 25m, use one twisted pair of UTP cable for each pole ( + and -).

The cable length between the power supply and the Rex should not exceed 50m. Connect the Spider W5-NET to the mains power 110-230V AC with the enclosed power cord.

## **CONNECTION CABLE**

| Wire*                    | Colour       | Description       | Spider Connector |
|--------------------------|--------------|-------------------|------------------|
| 1                        | - Red        | 9-14V DC          | +                |
| 2                        | - Gray/Black | GND               | -                |
| 3                        | - Green      | El. strike output | 00               |
| 4                        | White        | Not connected     | O1               |
| 5                        | - Yellow     | Door switch input | 10               |
| 6                        | - Orange     | Push button input | l1               |
| 7                        | - Blue       | RS-485 CA         | CA               |
| 8                        | - Brown      | RS-485 CB         | CB               |
| * 1 wire is coloured red |              |                   |                  |

\* 1. wire is coloured red